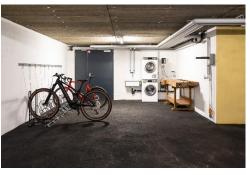

#### Single/double occupancy

CHF 2'500.- (30 days) including 2 parking places, washing machine and dryer

Occupancy 3<sup>rd</sup> person and more: with supplement

Services included in the rate: Wi-Fi, bike room, fitness room

Services included weekly: Room cleaning, change of sheets and towels

| Services                        |                                                                   |
|---------------------------------|-------------------------------------------------------------------|
| City tax                        | CHF 4.20 per person per night                                     |
| City tax                        | CHF 4.20 per person per hight                                     |
| Minimum stay                    | Depending on the option chosen, extendable                        |
| Prepayment                      | Non-refundable in case of earlier departure                       |
| Final cleaning                  | CHF 50 tantum for Superior room                                   |
|                                 | CHF 150 tantum for 2 rooms apartment                              |
|                                 | CHF 250 tantum for 3 rooms apartment                              |
| Required documents              | Execution and bankruptcy certificate, copy of employment contract |
|                                 | last 3 pay slips, liability insurance policy                      |
| Smoking ban                     | Inside the room or apartment. Smoking is only permitted on the    |
|                                 | terrace                                                           |
|                                 |                                                                   |
|                                 | Additional services                                               |
| Garage under video surveillance | CHF 100 per month                                                 |
| Additional cleaning             | Upon request                                                      |
| Laundry                         | Washing machine and tumble dryer located in the garage floor -1,  |
|                                 | payment by coins                                                  |
|                                 |                                                                   |