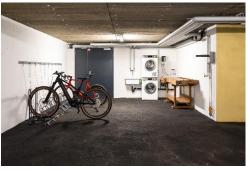

|                                 | Services                                                                          |
|---------------------------------|-----------------------------------------------------------------------------------|
| Services                        |                                                                                   |
| City tax                        | CHF 3.40 per person per night                                                     |
| Minimum stay                    | Depending on the option chosen, extendable                                        |
| Prepayment                      | Non-refundable in case of earlier departure                                       |
| Final cleaning                  | CHF 50 tantum for Superior room                                                   |
|                                 | CHF 150 tantum for 2 rooms apartment                                              |
|                                 | CHF 250 tantum for 3 rooms apartment                                              |
| Required documents              | Execution and bankruptcy certificate, copy of employment contract                 |
|                                 | last 3 pay slips, liability insurance policy                                      |
| Smoking ban                     | Inside the room or apartment. Smoking is only permitted on the                    |
|                                 | terrace                                                                           |
|                                 |                                                                                   |
|                                 | Additional services                                                               |
| Garage under video surveillance | CHF 150 per stay                                                                  |
| Additional cleaning             | Upon request                                                                      |
| Laundry                         | Washing machine and tumble dryer located in the garage floor -1, payment by coins |